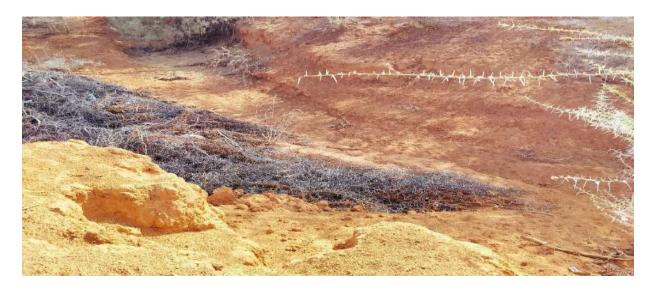

Photo 3: On-going construction of the Hareri Culvert Box project 2

Photo 4: Section of the non-perennial stream where construction of the Hareri Culvert Box is implemented. Due to lack of installation of Gabions on either sides of the waterways the area where the projects is implemented is heavily affected by soil erosion and this make Hareri road impassable during rainy seasons.