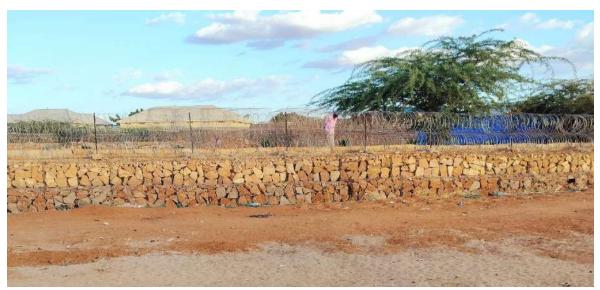

The following table shows Department outstanding pending bills;

| S/No. | Company<br>Name                   | Activities                                                                                          | Sector<br>Depart<br>ment      | Total awarded<br>Amount (in<br>Ksh) | Amount paid so far (in Ksh) | Balance    |
|-------|-----------------------------------|-----------------------------------------------------------------------------------------------------|-------------------------------|-------------------------------------|-----------------------------|------------|
| 1     | Bakaal<br>Construction<br>Ltd     | Construction<br>of Mandera-<br>Khalalio Road                                                        | Roads<br>and<br>Transp<br>ort | 2,360,531                           |                             | 2,360,531  |
| 2     | Nutriscope<br>Construction<br>Ltd | Proposed<br>construction of<br>Boundary<br>Security wall<br>and fencing of<br>Government<br>offices | Public<br>Works               | 65,800,426                          | 60,000,000                  | 5,800,426  |
| 3     | Paradigm<br>construction<br>Ltd   | Proposed construction of Box Culvert/Celled Drifts at Hareri road in Arabia Sub-County              | Roads<br>and<br>Transp<br>ort | 146,591,520                         | 109,000,000                 | 37,591,520 |