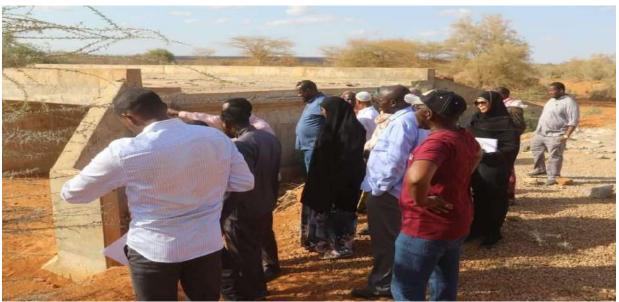

## a) Hareri Culvert Boxes

On 2<sup>nd</sup> October 2023, the committee made a site visit to inspect construction of on-ongoing construction of two Hareri Culvert Boxes in Libehia Ward

The project work commenced on 10<sup>th</sup> June 2021 and was expected to complete on 1<sup>st</sup> July 2023. The project was financed by Mandera County Government and awarded to Paradigm Construction Company amounting to Ksh. 146,591,520 and the amount so far paid to the contractor was Ksh. 109,000,000 and the outstanding balance is Ksh. 37,591,520

Photo 1: Committee inspecting ongoing construction of Hareri Culvert Boxes with accompany of technical team from the Department of Roads and Transport

Photo 2: On-going construction of the Hareri Culvert Box project 1

During the visit to Hareri Culvert Boxes the Committee made the following site observations

- i) There were two ongoing construction of Culvert Boxes with 4 structured cells
- ii) The construction of the two Culvert Boxes are practically 90% complete
- iii) The two Culvert projects are not currently usable to the public
- iv) Hareri road where the two projects are implemented is generally in deplorable condition and impassable during rainy seasons
- v) The connector road between the two Culvert Boxes had several excavated holes which needs backfilling
- vi) The contractor has abandoned the projects with no on-going work on site
- vii) Gabions was not built on either sides of the streams waterways to control land sliding, erosion and velocity of the stream water
- viii) The area around the projects is heavily affected by soil erosion which could make the road impassable during rainy seasons
- ix) The communities residing around the projects have complained over the stalled projects which has taken too long to complete
- x) Billboard was not erected on work site to show the specifications of the contracts and to guide the community