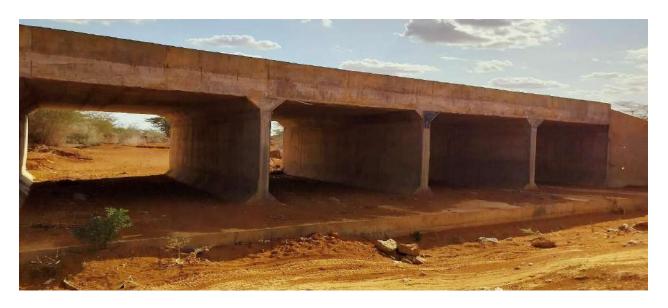

#### b) Mandera Livestock Market Culvert Box

On 2<sup>nd</sup> October 2023, the committee made a site visit to inspect Mandera Livestock Market Culvert Box in Neboi Ward

The project work commenced on 9<sup>th</sup> August 2021 and was expected to complete on 31<sup>st</sup> July 2022. The Mandera Livestock Market Culvert box project was funded by Kenya Urban Support Program through Mandera County Government and was awarded to Rowla Construction Limited with total amount of Ksh. 53,408,256 and amount so far paid to the contractor is Ksh. 29,370,326 and with a balance of Ksh. 24,037,930

Photo 1: Committee inspecting construction of Mandera Livestock Market Culvert Box

Photo 2: Completed Mandera Livestock Market Culvert Box which is usable to the public

Photo 3: Installation of Gabions on the sides of the stream waterways

During the visit to Livestock Market Culvert the committee made the following site observations

- i. There was construction of 3 celled Culvert Box
- ii. The project is practically 95 % complete
- iii. The Culvert Box was usable to the public
- iv. Gabions was Installed on the two sides of the stream
- v. Narrowed waterways caused by the Gabion installed on the right hand side of the stream