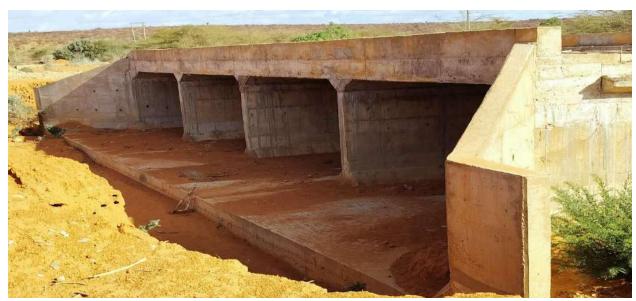

#### b) Mandera Livestock Market Culvert Box

On 2<sup>nd</sup> October 2023, the committee made a site visit to inspect Mandera Livestock Market Culvert Box in Neboi Ward

The project work commenced on 9<sup>th</sup> August 2021 and was expected to complete on 31<sup>st</sup> July 2022. The Mandera Livestock Market Culvert box project was funded by Kenya Urban Support Program through Mandera County Government and was awarded to Rowla Construction Limited with total amount of Ksh. 53,408,256 and amount so far paid to the contractor is Ksh. 29,370,326 and with a balance of Ksh. 24,037,930

Photo 1: Committee inspecting construction of Mandera Livestock Market Culvert Box

Photo 2: Completed Mandera Livestock Market Culvert Box which is usable to the public

Photo 3: Installation of Gabions on the sides of the stream waterways

During the visit to Livestock Market Culvert the committee made the following site observations

- i. There was construction of 3 celled Culvert Box
- ii. The project is practically 95 % complete
- iii. The Culvert Box was usable to the public
- iv. Gabions was Installed on the two sides of the stream
- v. Narrowed waterways caused by the Gabion installed on the right hand side of the stream