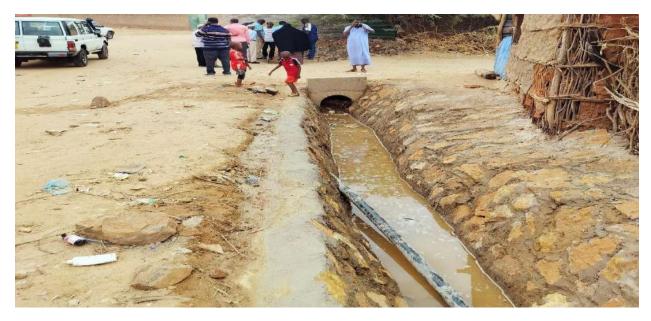

#### b) Mandera Livestock Market Culvert Box

On 2<sup>nd</sup> October 2023, the committee made a site visit to inspect Mandera Livestock Market Culvert Box in Neboi Ward

The project work commenced on 9<sup>th</sup> August 2021 and was expected to complete on 31<sup>st</sup> July 2022. The Mandera Livestock Market Culvert box project was funded by Kenya Urban Support Program through Mandera County Government and was awarded to Rowla Construction Limited with total amount of Ksh. 53,408,256 and amount so far paid to the contractor is Ksh. 29,370,326 and with a balance of Ksh. 24,037,930

Photo 1: Committee inspecting construction of Mandera Livestock Market Culvert Box

Photo 2: Completed Mandera Livestock Market Culvert Box which is usable to the public

Photo 3: Installation of Gabions on the sides of the stream waterways

During the visit to Livestock Market Culvert the committee made the following site observations

- i. There was construction of 3 celled Culvert Box
- ii. The project is practically 95 % complete
- iii. The Culvert Box was usable to the public
- iv. Gabions was Installed on the two sides of the stream
- v. Narrowed waterways caused by the Gabion installed on the right hand side of the stream