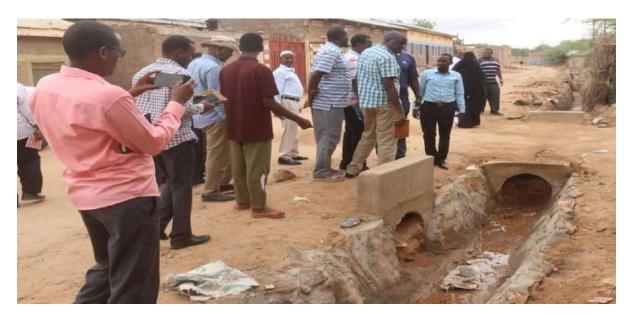

Photo 1: Committee inspecting culvert box located at joint intersection of Malka Punda road and road 5 which is completely blocked and silted

Photo 2: Section of Malka Punda road which is untarmacked, in deplorable state and impassable during rainy seasons.

Photo 3: Cross and access culvert box along the Malka Punda road in residential area which is blocked and silted

Photo 4: Blocked drainage system along Malka Punda road making it difficult to remove unwanted water from residential environment