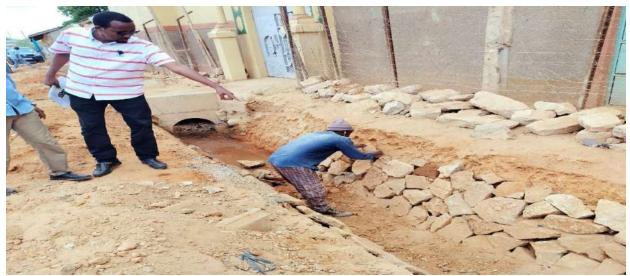

Photo 5: Malka Punda road construction worker installing Stone Pitching

During the visit to Malka Punda Road project the committee made the following site observations

- i. The contractor was on site without the supervision of County road inspectors
- ii. There was poor communication Strategy between the Contractor and the County road inspectors as the contractor was on site without the knowledge of the Department of Road
- iii. There was on-going installation of stone pitching on the drainage system of the road
- iv. Poor workmanship noted especially on installation of stone pitching work
- v. The road has poor and blocked drainage system
- vi. Dirty stagnant water in open drains which has bad odour making uncomfortable for people living around the drainage system
- vii. Stone pitching has not been haunched at the edges hence risk flaking and crumbling of the stones during rainy seasons
- viii. Several cross culvert and access culvert boxes built along the road were fully blocked and silted
- ix. The road is still under construction and not tarmacked to bitumen standard
- x. The road is too narrow due to congestion of residential houses and also bend on several section along the road
- xi. Culvert box at joint intersection of Malka Punda road and road 5 has completely been blocked and filled with garbage