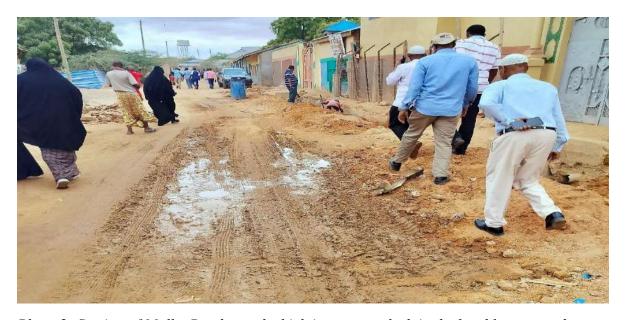

## c) Construction of Malka Punda Road to Bitumen Standard

On 5<sup>th</sup> October 2023, the committee made a site visit to inspect Malka Punda road project in Neboi Ward

The road project work was initiated on 20<sup>th</sup> July 2021 and was expected to complete December, 2022. The Malka Punda project was financed by Mandera County Government and was awarded to County Builders Company Limited with total amount of Ksh 163,239,438 and amount so far paid to the contractor is Ksh. 70,000,000 and with pending balance of Ksh. 99,239,438.

Photo 1: Committee inspecting culvert box located at joint intersection of Malka Punda road and road 5 which is completely blocked and silted

Photo 2: Section of Malka Punda road which is untarmacked, in deplorable state and impassable during rainy seasons.

Photo 5: Malka Punda road construction worker installing Stone Pitching

During the visit to Malka Punda Road project the committee made the following site observations

- i. The contractor was on site without the supervision of County road inspectors
- ii. There was poor communication Strategy between the Contractor and the County road inspectors as the contractor was on site without the knowledge of the Department of Road
- iii. There was on-going installation of stone pitching on the drainage system of the road
- iv. Poor workmanship noted especially on installation of stone pitching work
- v. The road has poor and blocked drainage system
- vi. Dirty stagnant water in open drains which has bad odour making uncomfortable for people living around the drainage system
- vii. Stone pitching has not been haunched at the edges hence risk flaking and crumbling of the stones during rainy seasons
- viii. Several cross culvert and access culvert boxes built along the road were fully blocked and silted
- ix. The road is still under construction and not tarmacked to bitumen standard
- x. The road is too narrow due to congestion of residential houses and also bend on several section along the road
- xi. Culvert box at joint intersection of Malka Punda road and road 5 has completely been blocked and filled with garbage