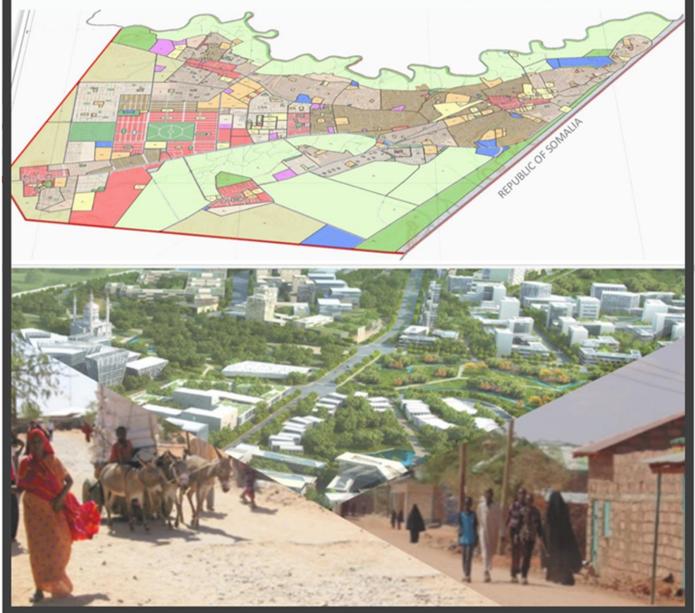

The Planning Area is geographically positioned around 3°55′34″N, 41°50′46″E and covers Mandera Town and its environs. Its boundary is marked by Neboi–Jirma axis, River Daua, Koromey and Bokolo-Banyole axis to the North West, North, West and South East respectively and it measures approximately 133.09 Km<sup>2</sup>. Arithmetically, the size (133.09Km2) of the Planning area represents 0.5% of the total County area which is 25,798 Km2 and it (Planning Area) traverses 14 sub-locations which include Bulla Township, Border Point 1, Bulla Power, Bulla Jamuhuria, Bulla Central, Bulla Mpya, Bulla Barwaqo, Bulla Shaf-Shefy, Garbaqoley, Kamor-Ele, Kamor, Bulla Nguvu, Neboi and Bokolow.

Due to its significance as a Border town serving both Somalia and Ethiopia, Mandera town and its environs has registered rapid urbanization over the recent times although it lacked a comprehensive Urban Development Plan. This (Lack of comprehensive Urban Development Plan) been one of the main obstacles to effective development of Mandera town has been manifested by the increasing land use conflicts, poor and unintegrated transport systems, poor drainage, inadequate public amenities, overcrowding, depreciation of investments due to perceive insecurity in the area, environmental degradation ballooned by the residents through charcoal burning, building materials and also by the harsh climatic conditions, loss of aesthetics explained by poor planning earlier and the general lack of spatial order.