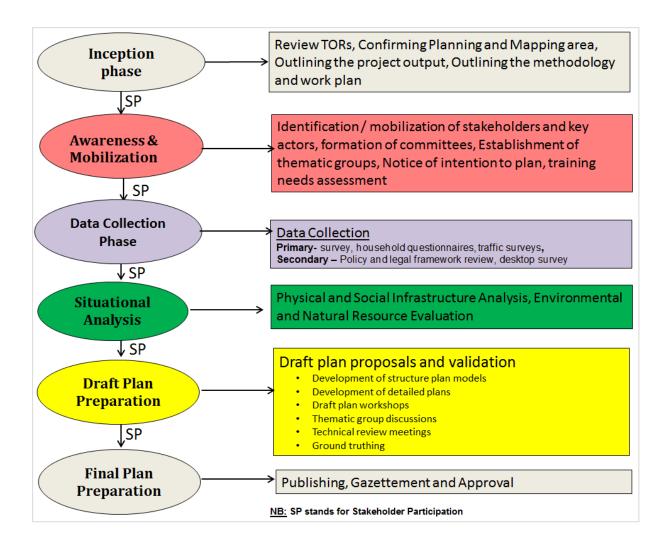

The Strategic Planning process involved an assessment of the development constraints, potentials and an envisioning process as well as formulation of planning proposals. The methodology took into account the wishes and aspirations of the stakeholders. It was an all-inclusive process that saw active participation by the consultants and stakeholders including Mandera County Government, NGOs, CBOs, and local communities. The Notice of the

intention to plan was published in both the standard Newspaper and Taifa Leo Newspaper. To achieve the desired outputs, the project was executed in 5 important phases which included: awareness and Mobilization, Data Collection, Situational Analysis Phase, draft Plan and the Final Plan Preparation. The stakeholders fully participated in each and every Phase through organized stakeholder workshops, technical meetings and other public participation platforms. iv Following this process, it was established that planning for Mandera Town and its environs required critical focus on its opportunities and competitiveness as well as her challenges been a Border own located along the Kenya –Somalia Border. The outputs of the Integrated Strategic Urban Planning process were multifaceted and include Digital Maps, Structure Plan, Action Area Plans, Detailed Area Plans, Capital Investment Plan (CIP), and sector plans. The Sector Plans comprised of Transportation Plan, Environment Management Plan, Culture and Heritage Conservation Plan and Disaster Management Plan. Besides these, other project outputs were the formulation of various Planning Policies and regulations.

The process was meticulously followed to ensure that the plan meets and does not compromise the interest of the entire community within and around the planning boundary. The planning process is summarized in the diagram below.