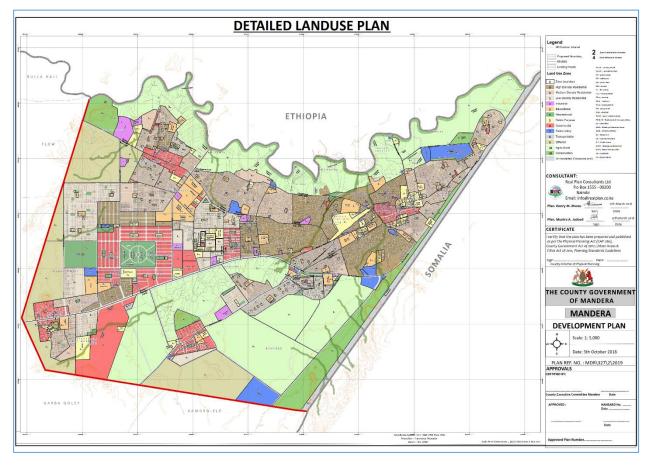

### Mandera Detailed Land Use Plan

|                | LAND REGULATIONS (DEVELOPMENT CONTROL GUIDELINES) |                                                                                                          |                      |                       |         |                             |                            |                   |                      |  |  |  |
|----------------|---------------------------------------------------|----------------------------------------------------------------------------------------------------------|----------------------|-----------------------|---------|-----------------------------|----------------------------|-------------------|----------------------|--|--|--|
| Zone<br>no     | Zone name                                         | Area description                                                                                         | Existing land<br>use | Permitted land<br>use | Density | Min<br>plot<br>size<br>(ha) | Ground<br>covera ge<br>(%) | Plot<br>ratio (%) | Zone<br>area<br>(ha) |  |  |  |
| Residen        | tial                                              |                                                                                                          |                      |                       |         |                             |                            |                   |                      |  |  |  |
| 01             | Bulla Central, power and society                  | Situated along 30m By-Pass<br>and to the eastbound by 9m<br>road                                         | Residential          | Residential           | High    | 0.045                       | 50                         | 100               | 81.06                |  |  |  |
| 02             | Bulla Nguvu                                       | Situated along 30m By Pass<br>and to the west bound by 9m<br>road                                        | Residential          | Residential           | High    | 0.045                       | 50                         | 100               | 63.29                |  |  |  |
| 03             | Tawakal                                           | Situated in old town along road                                                                          | Residential          | Residential           | Medium  | 0.1                         | 35                         | 70                | 39.70                |  |  |  |
| 04             | Buruburu                                          | Situated along 18m road and abuts Geneva to the west                                                     | Residential          | Residential           | Medium  | 0.045                       | 35                         | 70                | 157.40               |  |  |  |
| 05             | New BP1                                           | Borders the sewer treatments site to the north                                                           | Residential          | Residential           | Medium  | 0.045                       | 35                         | 70                | 78.56                |  |  |  |
| 0 <sub>6</sub> | Lower New BP1                                     | Situated between 21.34m Isiolo-<br>Mandera road to the south & 18m road to the north abutting zone $0_5$ | Residential          | Residential           | Medium  | 0.045                       | 35                         | 70                | 16.30                |  |  |  |
| 07             | BP1                                               | Situated in Bp1 East of the planning area                                                                | Residential          | Residential           | Medium  | 0.1                         | 35                         | 50                | 132.7                |  |  |  |
| 08             | Customs                                           | Lies along the Bypass and borders 0 6 & 9                                                                | Residential          | Residential           | Medium  | 0.045                       | 50                         | 100               | 44.22                |  |  |  |
| 09             | Customs                                           | Lies along the Bypass, abuts 08                                                                          | Residential          | Residential           | Medium  | 0.045                       | 35                         | 70                | 35.32                |  |  |  |
| 010            | Bulla Kamor& Bulla<br>Mpya                        | Situated south west of the old town, along the Bypass                                                    | Residential          | Residential           | High    | 0.045                       | 50                         | 100               | 313.3                |  |  |  |